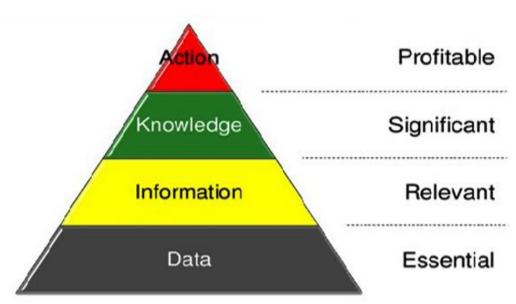

#### **Target State – From Data to Action**

**Action Drives Data** 

The end-to-end process view across data-to-insight and insight-to-action can help design effective analytics solutions and enable targeted change management embed them into business processes. In many respects, this is the real power of ddBM